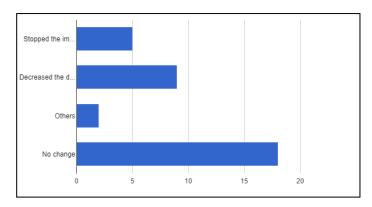

## Change done to Immunosuppressive agent (Post LT)

<sup>\*</sup>Stopped, decreased the dose, others and No changes Commonest agent **stopped**: Mycophenolate Mofetil