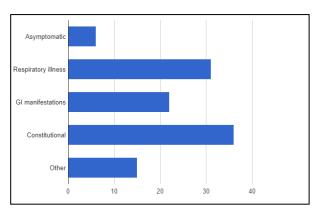

## Presenting symptoms at time of diagnosis

<sup>\*</sup>Constitutional symptoms reported: Loss of smell/taste , fever, myalgia, fatigue, sore throat # Other symptoms reported: Malaise, anorexia, headache, rash, Kawasaki disease like presentation(MIS-C)